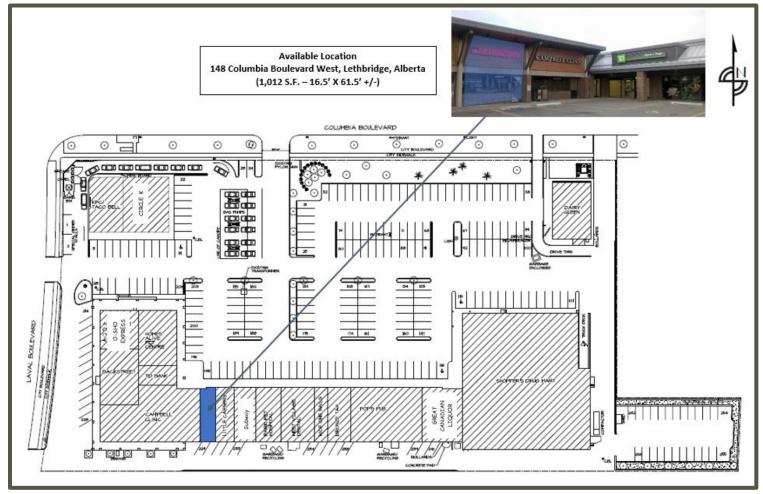

### Unit 148 - 1,012 s.f. (+/-)

- 16.5' x 61.5' (+/-)
- Base Rent Market Rates
- Additional Rent \$9.71 p.s.f.
  (2025 estimate) includes realty tax and CAM
- Availability Immediate

#### **Property Features:**

- Anchored by Lethbridge's largest Shoppers Drug Mart
- Strong tenant mix including Circle K Convenience
  Store with Esso gas bar, KFC, Taco Bell, Little
  Caesars, TD Bank, Campbell Clinic, Great Canadian
  Liquor and many more shops and services
- Extensive upgrades undertaken in 2016