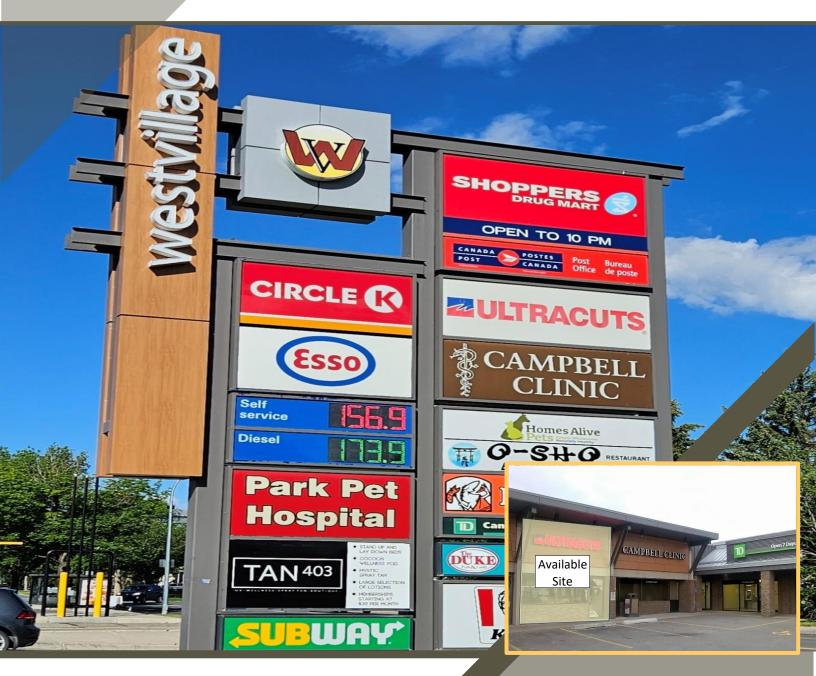

## West Village Mall Lease Opportunity 148 Columbia Blvd. W, Lethbridge, AB

#### **Property Features:**

- Anchored by Lethbridge's largest Shoppers Drug Mart
- Strong tenant mix including Circle K Convenience
  Store with Esso gas bar, KFC, Taco Bell, Little
  Caesars, TD Bank, Campbell Clinic, Great Canadian
  Liquor and many more shops and services
- Extensive upgrades undertaken in 2016