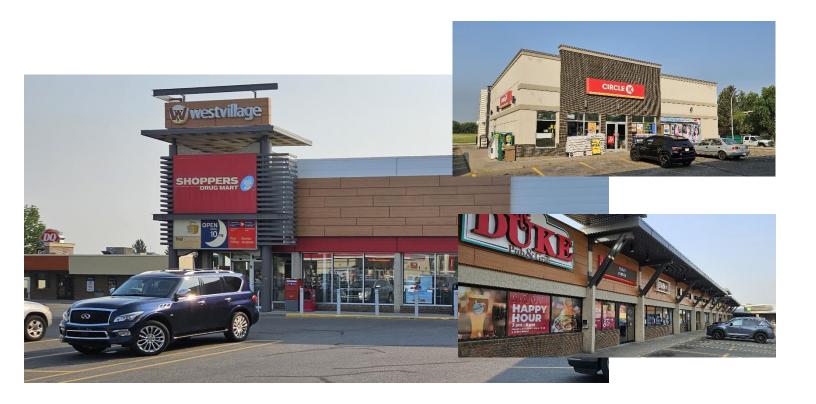

#### **Property Features:**

- Anchored by Lethbridge's largest Shoppers Drug Mart
- Strong tenant mix including Circle K Convenience
  Store with Esso gas bar, KFC, Taco Bell, Little
  Caesars, TD Bank, Campbell Clinic, Great Canadian
  Liquor and many more shops and services
- Extensive upgrades undertaken in 2016