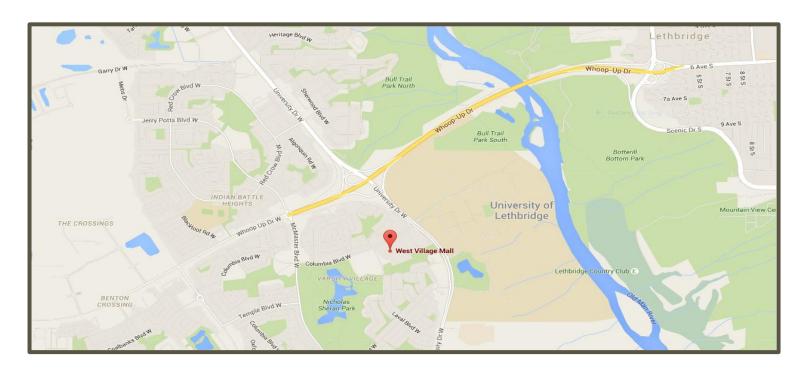

#### **Area Features:**

- Located in West Lethbridge with a population of 43,793, the fastest growing area of the city
- Less than 1 km from the University of Lethbridge with high pedestrian and vehicular traffic counts