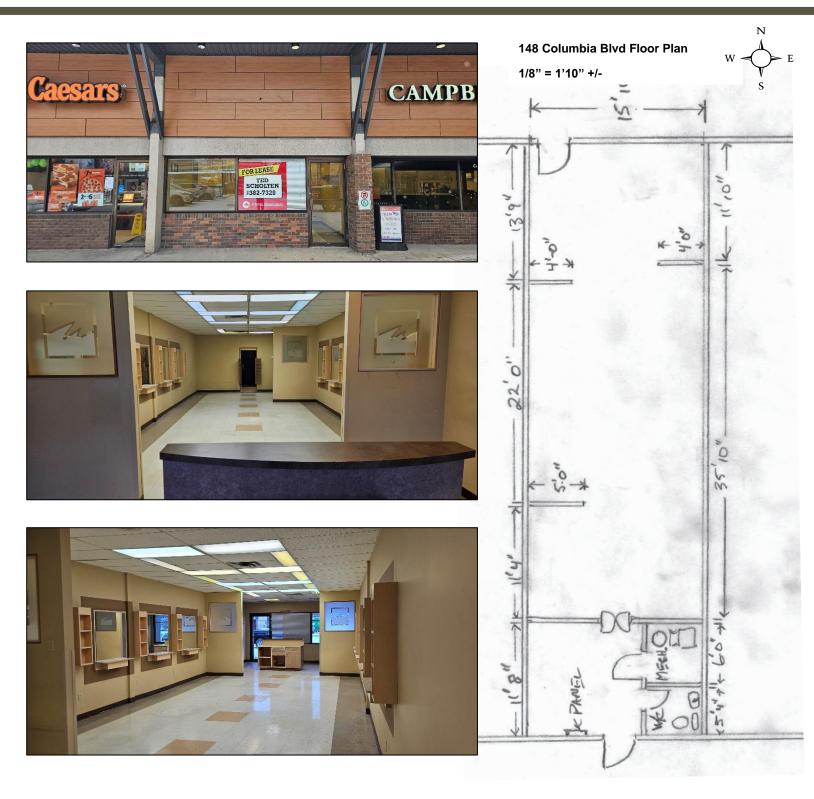

### Unit 148 - 1,012 s.f. (+/-)

- 16.5' x 61.5' (+/-)
- Base Rent Market Rates
- Additional Rent \$9.71 p.s.f.
  (2025 estimate) includes realty tax and CAM
- Availability Immediate

#### **Property Features:**

- Anchored by Lethbridge's largest Shoppers Drug Mart
- Strong tenant mix including Circle K Convenience
  Store with Esso gas bar, KFC, Taco Bell, Little
  Caesars, TD Bank, Campbell Clinic, Great Canadian
  Liquor and many more shops and services
- Extensive upgrades undertaken in 2016